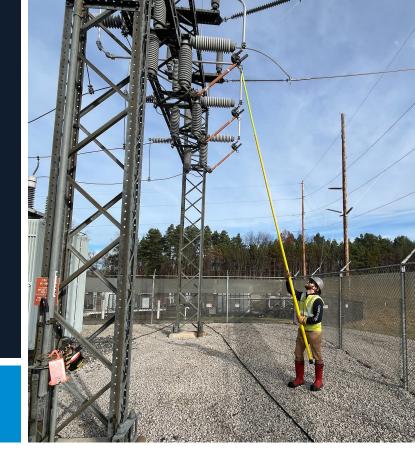

## **About**

This training focuses on the knowledge and skills necessary to safely perform switching in transmission and distribution substations. Participants will learn about various switching procedures, substation devices, threeway communications skills, and safety considerations. This training is a key component in preparing personnel to perform live switching operations.